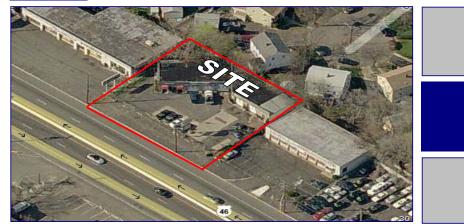

FOR SALE OR LEASE 3,700 Sq. Ft. Retail / Automotive Building 149 Route 46 W. Lodi , New Jersey

## FOR SALE OR LEASE 3,700 Sq. Ft. Retail / Automotive Building 149 Route 46 W. Lodi , New Jersey

## SALE / LEASE / LEASE OPTION

- 3,700sf Auto related / Retail building
- 125' x 100' Lot Size / 125' of Frontage
- Highway Commercial Zoning
- Five bays / 20 car parking / fenced yard
- Huge 2 panel Pylon Signage