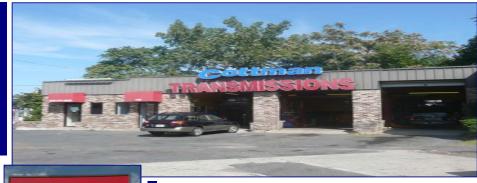

FOR SALE OR LEASE 3,700 Sq. Ft. Retail / Automotive Building 149 Route 46 W. Lodi , New Jersey

## FOR SALE OR LEASE 3,700 Sq. Ft. Retail / Automotive Building 149 Route 46 W. Lodi , New Jersey

## SALE / LEASE / LEASE OPTION

- 3,700sf Auto related / Retail building
- 125' x 100' Lot Size / 125' of Frontage
- Highway Commercial Zoning
- Five bays / 20 car parking / fenced yard
- Huge 2 panel Pylon Signage