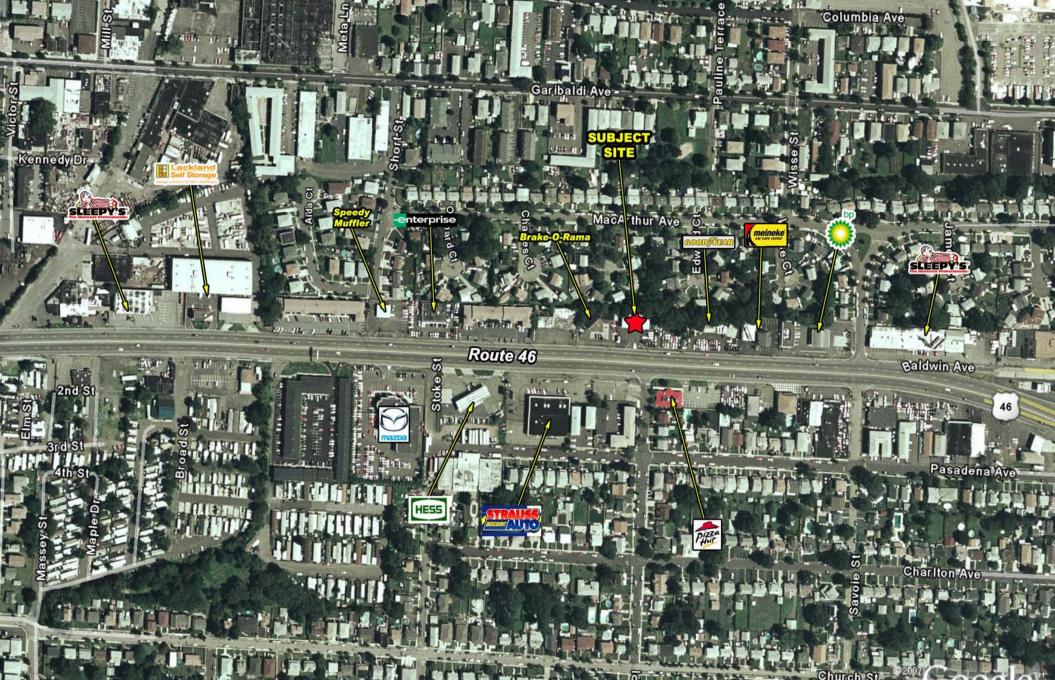

## **AREA RETAILERS:**

Goodyear, Meineke, Sleepy's, BP Gas, Brake-O-Rama, Hess Enterprise Rental, Pizza Hut, Speedy Muffler, Big Lots, Strauss Auto, Lackland Storage, Mazda, Drug Fair, Ikea, Radio Shack, Boston Market, Burger King, Shop Rite, BJ's Kohls, Toys R Us, Michaels, Bed Bath & Beyond